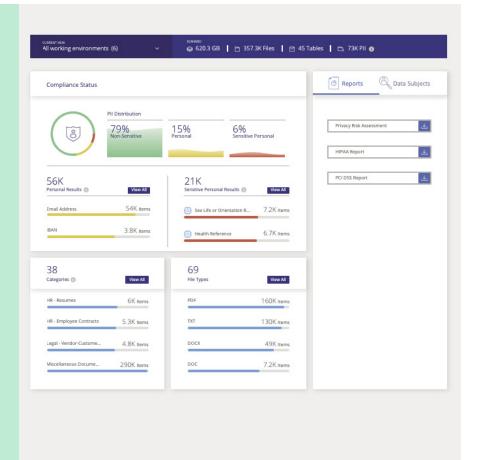

The Cloud Data Sense compliance dashboard highlights special data types and where they're stored.

- · Assess your organization's privacy risk status with privacy risk assessment reports.
- Identify where credit card information is distributed.
- Identify files that contain health-related information.
- · Get details on every occurrence of a subject's full name or known identifiers.