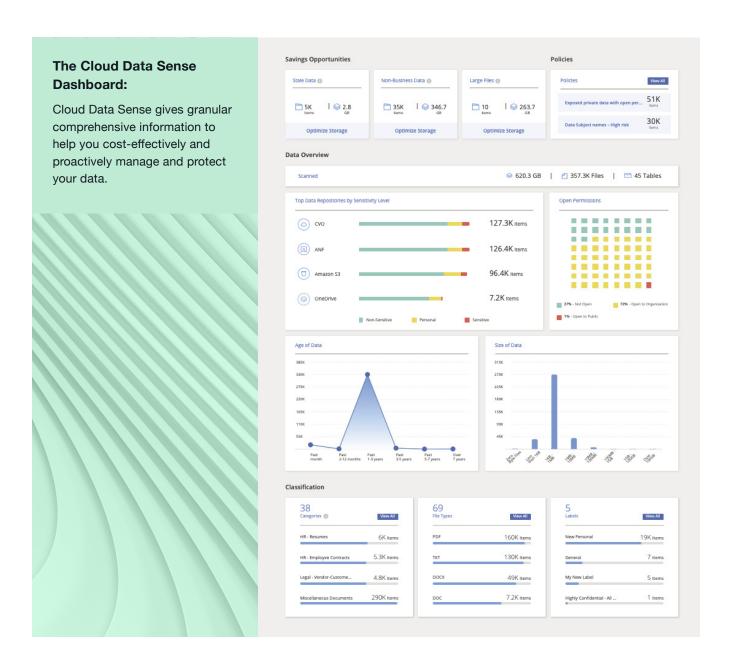

## What Does NetApp Cloud Data Sense Do? **Get full Visibility Into Your Data Estate**

The Cloud Data Sense governance dashboard gives you insight into every level of your enterprise's data estate:

- · Get visibility into all your data through multienvironment data mapping.
- · Identify duplicate data to eliminate redundancy.
- Lower costs by pinpointing non--critical data that can be deleted.
- Map personal, non--personal, and sensitive data.
- Turn on alerts for instant notification of sensitive data and anomalies.

#### **Automated Data Reporting**

With the Cloud Data Sense automated reports, you get a better understanding of the types of data that your organization stores, where your data lives, and whether it's at risk:

- · Assess your organization's privacy risk status with privacy risk assessment reports.
- Identify where credit card information is distributed.
- Identify files that contain health-related information.
- · Get details on every occurrence of a subject's full name or known identifiers.

#### **Categorize and Classify Your Data**

Cloud Data Sense scans for personally identifiable information, classifies data, and categorizes it automatically, eliminating a huge amounts of manual effort.

- · Al analysis categorizes content and metadata of each file.
- Scans résumés, background checks, employee reviews, and more.
- · Flags results that may need further investigation.
- · Categories inventory the quantity of each file type, to help you assess and optimize resources.